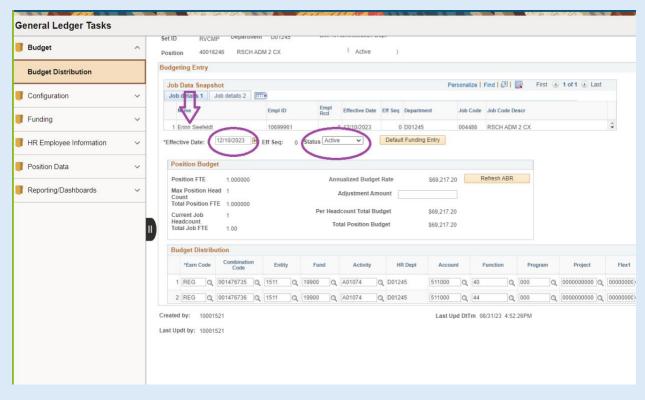

## Updating an Employee in an existing Position

5. Enter the new effective date and click "Active". Then the record is updated with the new employee.